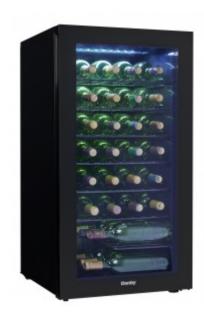

## **FEATURES**

- Will accommodate up to 36 bottles of wine (750ml)
- Elegant all black wine cooler with high gloss door frame and smoked glass
- Choose the perfect temperature for your wine collection between 43F
  57F
- Showcase lighting illuminates the cabinet with Energy efficient blue
- Adjustable wire shelves can be repositioned to accommodate different diameter bottles
- Seamless full length door handle and reversible door hinge that allows for a left or right hand door swing.